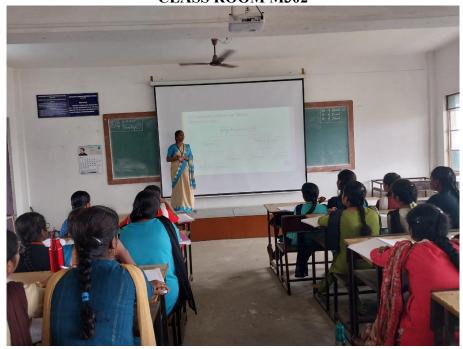

# **CLASS ROOM M301**

Mrs.K.SONIYALAKSHMI AP/CSE handling the course U19CS411 - DESIGN AND ANALYSIS OF ALGORITHMS for II CSE A students

**CLASS ROOM M302** 

Mrs.A.SARANYA AP/CSE, handling the course U19CS304 - DATA STRUCTURES for II CSE B students