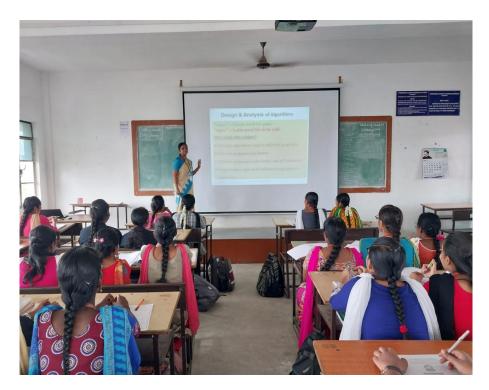

# **CLASS ROOM M301**

Mrs.K.SONIYALAKSHMI AP/CSE handling the course U19CS411 - DESIGN AND ANALYSIS OF ALGORITHMS for II CSE A students

**CLASS ROOM M302** 

Mrs.A.SARANYA AP/CSE, handling the course U19CS304 - DATA STRUCTURES for II CSE B students