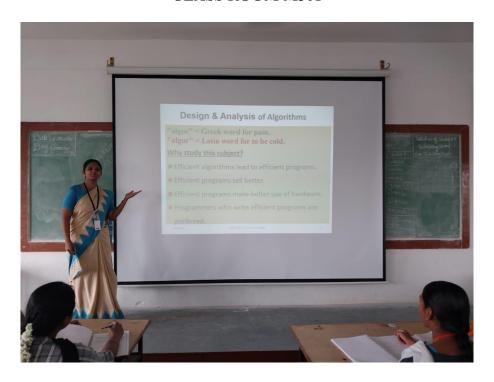

## LIST OF CLASS ROOMS WITH ICT TOOLS

# **CLASS ROOM M301**

Mrs.K.SONIYALAKSHMI AP/CSE handling the course U19CS411 - DESIGN AND ANALYSIS OF ALGORITHMS for II CSE A students

**CLASS ROOM M302** 

Mrs.A.SARANYA AP/CSE, handling the course U19CS304 - DATA STRUCTURES for II CSE B students